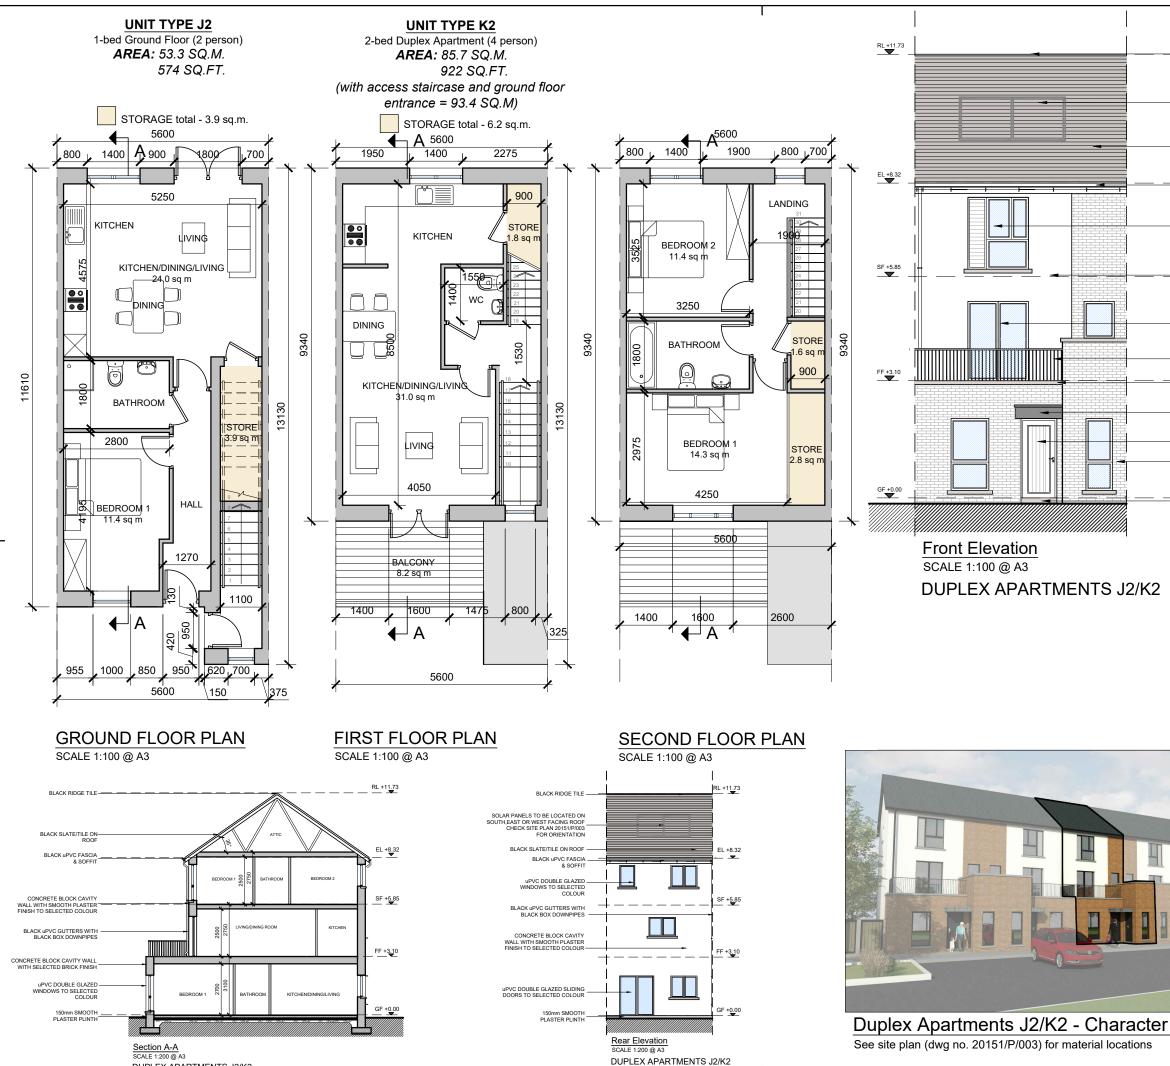

DUPLEX APARTMENTS J2/K2

|                                                                                                                  |                                                                                                          |                                                                                                             |                        | -                |
|------------------------------------------------------------------------------------------------------------------|----------------------------------------------------------------------------------------------------------|-------------------------------------------------------------------------------------------------------------|------------------------|------------------|
|                                                                                                                  | ALL EXISTING DIMENSION<br>DRAWN ON AUTOCAD R2                                                            | D FIGURED DIMENSIONS ON<br>IS TO BE CHECKED ON SITE<br>D04 AT DEADY GAHAN ARCH<br>IG COMPLY WITH BS 1192: F | E.<br>HITECTS LTD      |                  |
| BLACK RIDGE TILE                                                                                                 |                                                                                                          |                                                                                                             |                        |                  |
| SOLAR PANELS TO BE LOCATED ON<br>SOUTH EAST OR WEST FACING ROOF<br>CHECK SITE PLAN 2015/P/003<br>FOR ORIENTATION |                                                                                                          |                                                                                                             |                        |                  |
| BLACK SLATE/TILE ON<br>ROOF                                                                                      |                                                                                                          |                                                                                                             |                        |                  |
| BLACK UPVC FASCIA<br>& SOFFIT                                                                                    |                                                                                                          |                                                                                                             |                        |                  |
| UPVC DOUBLE GLAZED WINDOWS TO<br>SELECTED COLOUR                                                                 |                                                                                                          |                                                                                                             |                        |                  |
| CONCRETE BLOCK CAVITY WALL WITH<br>SMOOTH PLASTER FINISH TO<br>SELECTED COLOUR                                   |                                                                                                          |                                                                                                             |                        |                  |
| uPVC DOUBLE GLAZED SLIDING DOOR:<br>TO SELECTED COLOUR                                                           | s                                                                                                        |                                                                                                             |                        |                  |
| STEEL HANDRAIL WITH                                                                                              |                                                                                                          |                                                                                                             |                        |                  |
| VERTICAL STEEL RAILING  RENDERED PLASTER BAND                                                                    |                                                                                                          |                                                                                                             |                        |                  |
| PRESSED METAL FINISH TO CANOPY -<br>COLOUR GREY                                                                  |                                                                                                          |                                                                                                             | 88<br>9999999<br>1993  |                  |
| uPVC FRONT DOOR                                                                                                  | aanaa aa                                                                                                 | ULL CLARENCE                                                                                                |                        |                  |
| CONCRETE BLOCK CAVITY WALL<br>WITH SELECTED BRICK FINISH                                                         |                                                                                                          |                                                                                                             |                        |                  |
| 150mm SMOOTH PLASTER PLINTH                                                                                      | 1                                                                                                        | 1                                                                                                           |                        | шB               |
| -                                                                                                                |                                                                                                          | AN T                                                                                                        |                        |                  |
| 2                                                                                                                | date rev<br>12.07.21 P1                                                                                  | name chk no<br>KM EJG IS                                                                                    | te<br>SUE FOR PLANNING |                  |
|                                                                                                                  | EASTGATE VILLAGE LITTLE ISLAND. CORK<br>T: 21:4355016 W:WWW.DGARCHITECTS.IE<br>EMAIL:NF0@DGARCHITECTS.IE |                                                                                                             |                        |                  |
|                                                                                                                  | Project<br>PROPOSED RESIDENTIAL DEVELOPMENT<br>AT TOWNLAND OF LACKENROE, GLOUNTHAUNE, Co.CORK            |                                                                                                             |                        |                  |
|                                                                                                                  |                                                                                                          | ENT & 2 BED DUPLEX<br>TION AND SECTION A-                                                                   |                        |                  |
| Aroc 2                                                                                                           | Scale<br>1:100/1:200 @ A3                                                                                | Drawn<br>PC                                                                                                 | Checked<br>EJG         | Date<br>05.07.21 |
| <u>Area 3</u>                                                                                                    | Project No.<br>20151                                                                                     | Drg. No.<br>20151/P/802 CA03                                                                                |                        | Revision<br>P1   |
|                                                                                                                  | Information \ Com                                                                                        | nents                                                                                                       |                        | Tender           |
|                                                                                                                  |                                                                                                          |                                                                                                             |                        |                  |